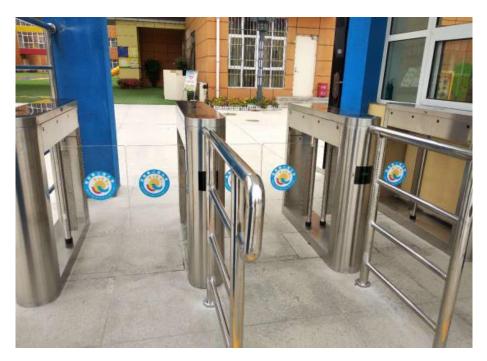

Name: Luxurious swing barrier gate

Type: SM-B09BD(Single core)

**SM-B09BS(Double core)** 

2