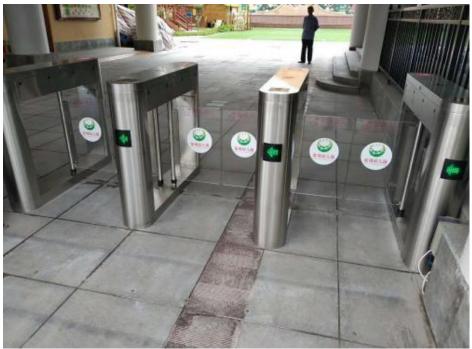

Name: Luxurious swing barrier gate

Type: SM-B09BD(Single core)

**SM-B09BS(Double core)** 

2