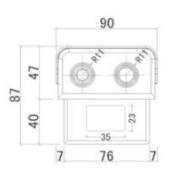

low

#### Application of Thermal Imaging Module

It can be widely used in airports, railway stations, subway stations, passenger stations, hospitals, banks, schools, governments, enterprises and institutions, business halls, supermarkets, conference centers, parks, factories, enterprises, construction sites and other public places and various The production center is concentrated in office spaces and other areas.









# **Product Advantage**

### Accurate Temperature Measurement

- RGB And Thermal Imaging Working At the Same Time, Shielding The Interfering Heat Source, High Sensitive
- 2 Targeting Forehead Temperature Precisely;

3 Measure The Temperature of Multiple Persons at Long Distance Simultaneously, Faster And More Convenient;



Thermal Imaging 5 millon Pixel Camera















Side View







# Application

It is Widely Used in Airport, Wharf, Station, Hospital, Shopping Mall And Other Places with Large Flow of People for Rapid Temperature Screening.