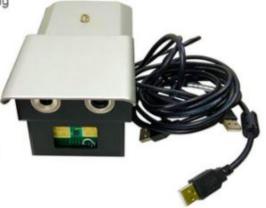

### **Temperature Measuring Thermal Imaging Module**

FT30

The temperature measuring thermal imaging module is developed based on wafer chip scale packaging uncooled vanadium oxide infrared detector, fit for working with various intelligent platform. It meets the secondary development requirement of various infrared temperature measuring applications.

#### **Uncooled Thermal Camera Features**

- \*USB interface, easy to integrate;
- \*Full metal gun-shaped appearance, high-end and generous;
- \*High image quality 256x192 pixels 5million pixels RGB
- \*3M remote temperature measurement accuracy ±0.3  $^\circ\!\mathrm{C}$  after blackbody calibration;
- \*Provide standard SDK data interface, support secondary development, and supporting access to various intelligent processing platforms.
- \*Support long range temperature measurement within 3M