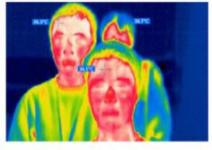

### Accurate Temperature Measurement

- RGB And Thermal Imaging Working At the Same Time, Shielding The Interfering Heat Source, High Sensitive
- 2 Targeting Forehead Temperature Precisely;

3 Measure The Temperature of Multiple Persons at Long Distance Simultaneously, Faster And More Convenient;