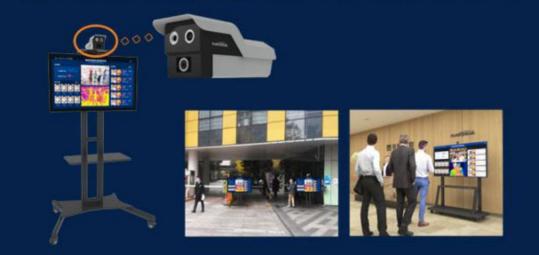

#### Application of Thermal Imaging Module

It can be widely used in airports, railway stations, subway stations, passenger stations, hospitals, banks, schools, governments, enterprises and institutions, business halls, supermarkets, conference centers, parks, factories, enterprises, construction sites and other public places and various The production center is concentrated in office spaces and other areas.

# Application

It is Widely Used in Airport, Wharf, Station, Hospital, Shopping Mall And Other Places with Large Flow of People for Rapid Temperature Screening.