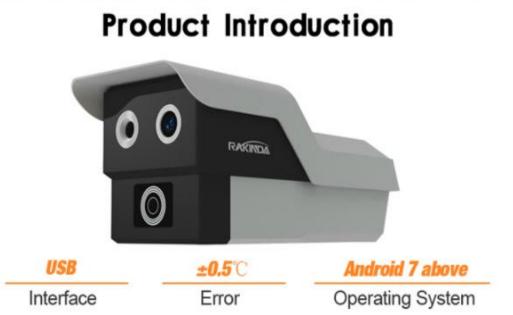

#### **Uncooled Thermal Camera Features**

- \*USB interface, easy to integrate;
- \*Full metal gun-shaped appearance, high-end and generous;
- \*High image quality 256x192 pixels 5million pixels RGB
- \*3M remote temperature measurement accuracy ±0.3  $^\circ\!\mathrm{C}$  after blackbody calibration;
- \*Provide standard SDK data interface, support secondary development, and supporting access to various intelligent processing platforms.
- \*Support long range temperature measurement within 3M