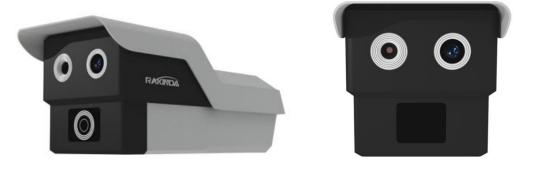

#### **Uncooled Thermal Camera Features**

- \*USB interface, easy to integrate;
- \*Full metal gun-shaped appearance, high-end and generous;
- \*High image quality 256x192 pixels 5million pixels RGB
- \*3M remote temperature measurement accuracy ±0.3  $^\circ\!\mathrm{C}$  after blackbody calibration;
- \*Provide standard SDK data interface, support secondary development, and supporting access to various intelligent processing platforms.
- \*Support long range temperature measurement within 3M